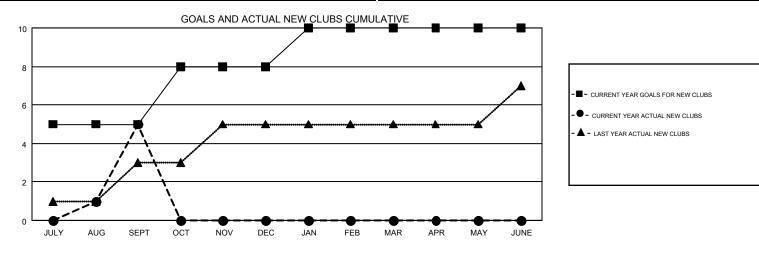

## Mu MT: OPEN

|               | Club          | s           |               | Members               |                           |                         |                                              |  |
|---------------|---------------|-------------|---------------|-----------------------|---------------------------|-------------------------|----------------------------------------------|--|
|               | RESULTS FOR   | R 2019-2020 |               | RESULTS FOR 2019-2020 |                           |                         |                                              |  |
| QUARTER       | NEW CLUB GOAL | NEW CLUBS   | DROPPED CLUBS | QUARTER               | MEMBER GROWTH NET<br>GOAL | MEMBER GROWTH<br>ACTUAL | DROPPED MEMBERS ACTUAL (including transfers) |  |
| JULY/AUG/SEPT | 5             | 5           | 0             | JULY/AUG/SEPT         | 240                       | 359                     | 140                                          |  |
| OCT/NOV/DEC   | 3             | 0           | 0             | OCT/NOV/DEC           | 170                       | 0                       | 0                                            |  |
| JAN/FEB/MAR   | 2             | 0           | 0             | JAN/FEB/MAR           | 170                       | 0                       | 0                                            |  |
| APR/MAY/JUNE  | 0             | 0           | 0             | APR/MAY/JUNE          | 80                        | 0                       | 0                                            |  |