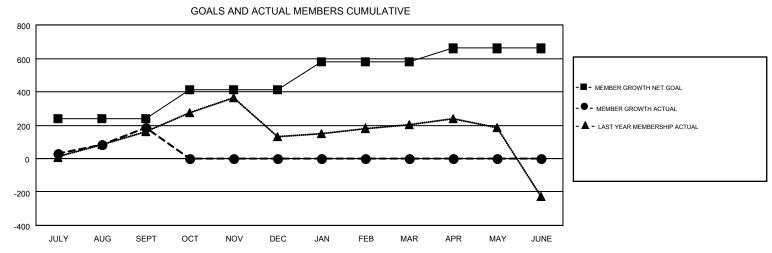

## Mu MT: OPEN

|               | Club          | s           |               | Members               |                           |                         |                                              |  |
|---------------|---------------|-------------|---------------|-----------------------|---------------------------|-------------------------|----------------------------------------------|--|
|               | RESULTS FOR   | R 2019-2020 |               | RESULTS FOR 2019-2020 |                           |                         |                                              |  |
| QUARTER       | NEW CLUB GOAL | NEW CLUBS   | DROPPED CLUBS | QUARTER               | MEMBER GROWTH NET<br>GOAL | MEMBER GROWTH<br>ACTUAL | DROPPED MEMBERS ACTUAL (including transfers) |  |
| JULY/AUG/SEPT | 5             | 5           | 0             | JULY/AUG/SEPT         | 240                       | 359                     | 140                                          |  |
| OCT/NOV/DEC   | 3             | 0           | 0             | OCT/NOV/DEC           | 170                       | 0                       | 0                                            |  |
| JAN/FEB/MAR   | 2             | 0           | 0             | JAN/FEB/MAR           | 170                       | 0                       | 0                                            |  |
| APR/MAY/JUNE  | 0             | 0           | 0             | APR/MAY/JUNE          | 80                        | 0                       | 0                                            |  |